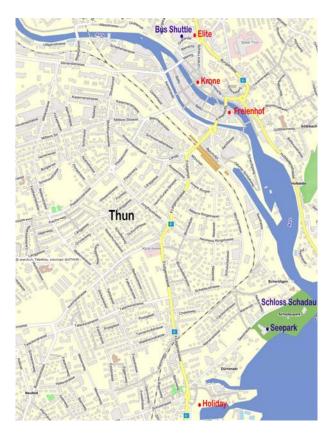

## **Hotel Information**

# Hotel Krone\*\*\*\*

The Hotel Krone Thun is a 4-star hotel with completely refurnished rooms. All rooms are modern renovated and equipped bathroom or shower, toilet, mini bar, safe, telephone, television and radio to give a feeling of being home while away from home. The Hotel Krone Thun is located in the heart of the historical old town of Thun in the pedestrian area. The impressive castle with its museum, the art museum, the weekly panorama and many other cultural events guarantee an entertaining and memorable stay. Thun, the city of the Alps, is the starting point for nature lovers and sports enthusiasts. See Note 2

#### Hotel Freienhof\*\*\*\*

In a central location away from the hustle and bustle of traffic, the hotel is on a small peninsula where only the gentle flowing of the River Aare can be heard. All rooms are equipped with bath or shower and WC, TV/radio, direct-dial telephone, room safe, hair dryer, hotspot (Swisscom public wireless LAN).

## Hotel Holiday\*\*\*

Just outside the town of Thun, the Hotel Holiday Thun is between the marina and one of the Europe's most beautiful bathing-places. From the Hotel Holiday Thun, you will enjoy a wonderful view of the lake and the splendid panorama of the Alps.

### Hotel Elite\*\*\*

The Elite Hotel is located in the city centre of Thun, at the foot of the historical castle and very close to the beautiful old town. Parks and promenades, Lake Thun, the Aare River and the Alps provide a unique setting for this hotel. There are countless shopping and entertainment opportunities in the immediate vicinity. The hotel benefits from easy access and a central location with an unrivaled view of the castle and the Alps. All rooms are non smoking, with bath/shower, WC, minibar, TV, W-Lan and direct-dial telephone. **See Note 2** www.elitehotel.ch

## **Location of the Hotels**

**Note 1:** The Hotel Holiday is located within 20 minutes walking distance from the Seepark Conference Center.

**Note 2:** For the guests lodging at the other Hotels there will be a bus-shuttle in the morning and evening to and from the Seepark Conference Center (free of charge). The location of the bus shuttle is indicated in the map above.